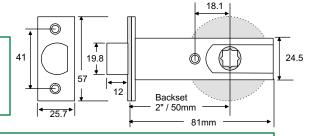

## D400-DA50 2" Deadbolt Latch & LT880 KV/LV 2" Tubular Latch

Model D400-DA50

Heavy Duty Deadbolt Latch, 2"

 $\textit{Case} \; : \; \mathsf{Die} \; \textit{Cast} \; \mathsf{Zinc} \; \mathsf{Alloy}, \mathsf{nickel} \; \mathsf{plated}$ 

Bolt : Solid brass features anti-saw

hardened steel roller/concealed,

satin brass (B) or satin nickel (N)

Backset: 50mm (2")

| Model No.   | Backset   | Tongue / Finish  | Faceplate / Strike finishes available                    |
|-------------|-----------|------------------|----------------------------------------------------------|
| D400-DA 50B | 50mm (2") | Satin Brass (B)  | US10B, 14, 15, 15A, 19, 26, 26D, 3, 3N, 32, 32D, 4, 5, 9 |
| D400-DA 50N | 50mm (2") | Satin Nickel (N) |                                                          |