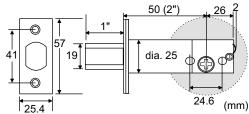

## D400-DA50 2" Deadbolt Latch & LT880 KV/LV 2" Tubular Latch

Model D400-DA50

Heavy Duty Deadbolt Latch, 2"

 $\textit{Case} \; : \; \mathsf{Die} \; \textit{Cast} \; \mathsf{Zinc} \; \mathsf{Alloy}, \mathsf{nickel} \; \mathsf{plated}$ 

Bolt : Solid brass features anti-saw

hardened steel roller/concealed,

satin brass (B) or satin nickel (N)

Backset: 50mm (2")

| Model No.   | Backset   | Tongue / Finish  | Faceplate / Strike finishes available                    |
|-------------|-----------|------------------|----------------------------------------------------------|
| D400-DA 50B | 50mm (2") | Satin Brass (B)  | US10B, 14, 15, 15A, 19, 26, 26D, 3, 3N, 32, 32D, 4, 5, 9 |
| D400-DA 50N | 50mm (2") | Satin Nickel (N) |                                                          |