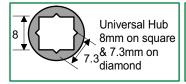

Latch is constructed with Privacy function. Eliminating the installation of the Privacy Pin works as a passage latch.

Finishes: US10, 10B, 14, 15, 15A, 19, 26,

26D, 3, 32D, 4, 5, & 9

Optional 7mm Hub Sleeve to convert for 7mm spindle on square