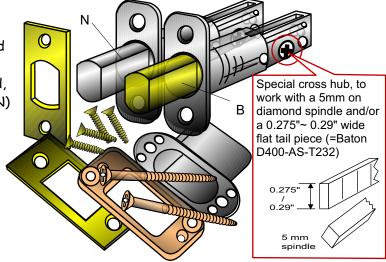

Latch is constructed with Privacy function. Eliminating the installation of the Privacy Pin works as a passage latch.

Finishes: US10, 10B, 14, 15, 15A, 19, 26,

26D, 3, 32D, 4, 5, & 9

Optional 7mm Hub Sleeve to convert for 7mm spindle on square